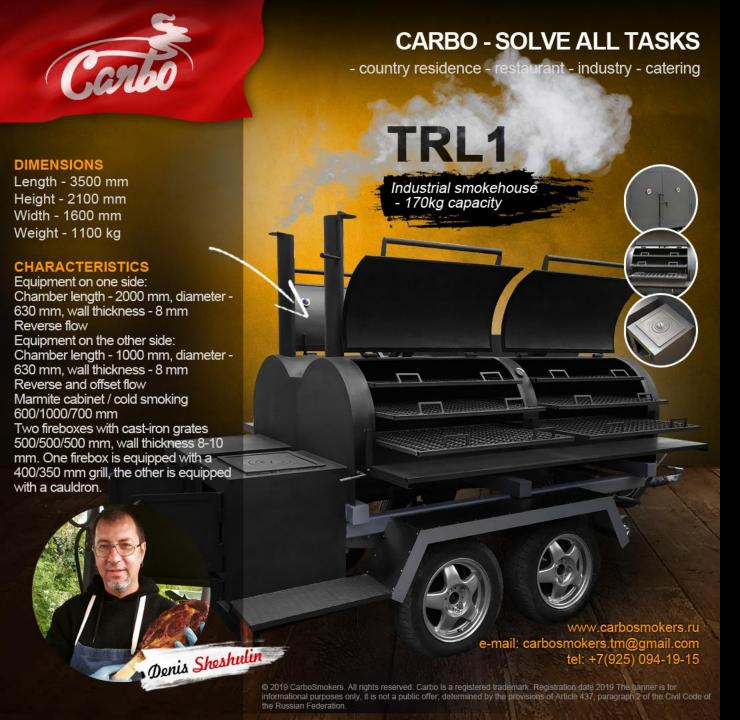

# Carbo TRL1 SMOKEHOUSE 1 200 000 RUR

170 kg capacity industrial smokehouse for catering. Carries 2 smokehouses, a grill, a marmite cabinet (cold smoking), a stove.

### **ADVANTAGES:**

- 1. CARBO is an official trade mark
- 2. The smokehouse is certified
- 3. Fully manual manufacturing and assembly
- 4. Marmite cabinet serves for heating dishes (at the same time is meant for cold smoking)
- 5. Two removable stainless steel tables, and one perforated metal table
- 6. Reverse flow on 2 sides of the smokehouse/ Marmite cabinet — offset flow.
- 7. Stainless steel wings
- 8. One firebox is equipped with grill, the other
- with a firebox for a cauldron
- 9. Multiple smoke and heat supply adjustments
- 10. Heat-resistant gasket on the lids