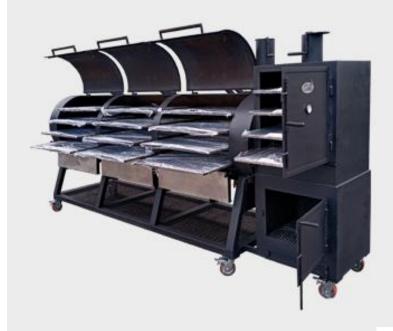

# Carbo PIT3 SMOKEHOUSE 1 300 000 RUR

400 kg capacity Industrial smokehouse.

### **ADVANTAGES:**

- 1. CARBO is an official trade mark
- 2. The smokehouse is certified
- 3. Fully manual manufacturing and assembly
- 4. Marmite cabinet serves for heating dishes (at the same time is meant for hot smoking)
- 5. Three removable stainless steel tables
- 6. Reverse flow
- 7. 16 shelves for smoking
- 8. The cabinet on the firebox can work both with the main chamber and apart.
- 9. Multiple smoke and heat supply adjustments
- 10. Heat-resistant gasket on the lids