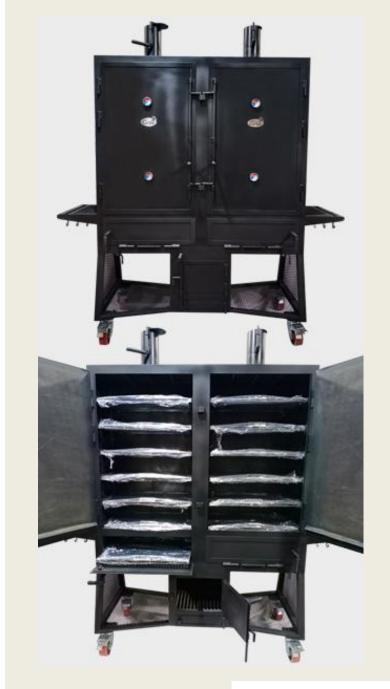

## Carbo CRB 6 Vert Smokehouse 315 000 RUR

Professional vertical smokehouse with 50 kg capacity for restaurants, cafes.

### **ADVANTAGES:**

- 1. CARBO is an official trade mark
- 2. The smokehouse is certified
- 3. Fully manual manufacturing and assembly
- 4. 6 shelves for smoking
- 5. Convenient perforated metal tables on both sides of the smokehouse
- 6. Offset flow
- 7. Firebox grill
- 8. Hangers for fish or carcasses
- 10. Even temperature throughout the smokehouse