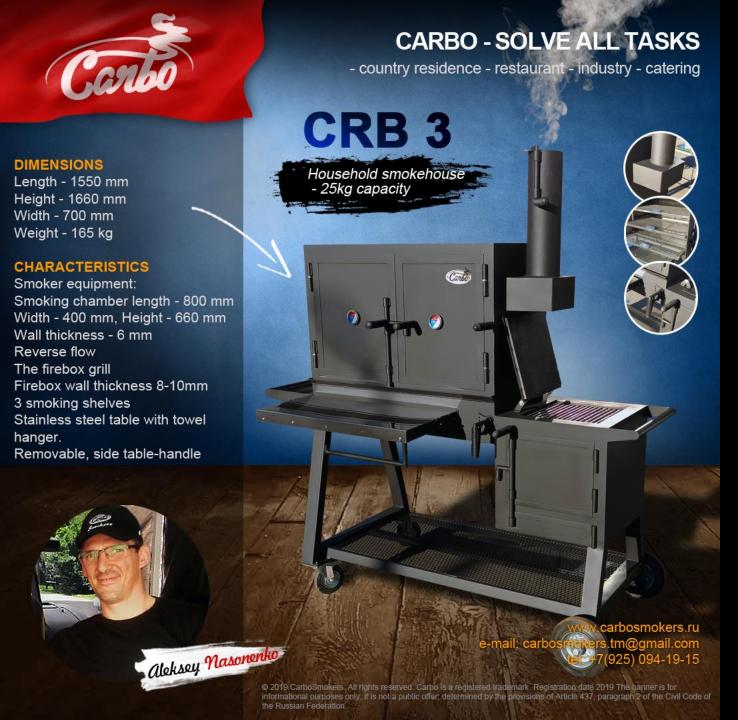

# Carbo CRB 2 Smokehouse 140 000 RUR

25 kg capacity household smokehouse with professional abilities.

### **ADVANTAGES:**

- 1. CARBO is an official trade mark
- 2. The smokehouse is certified
- 3. Fully manual manufacturing and assembly
- 4. 3 shelves for smoking
- 5. Convenient tables: 1 folding stainless steel, 2 in the form of a handle
- 6. Reverse flow
- 7. Cast iron grates in the firebox
- 8. Firebox grill
- 9. 3 smoke and heat supply adjustments
- 10. Towel holder on the table

## DIMENSIONS

Length - 1350 mm Height - 1700 mm Width - 600 mm Weight - 180 kg

### CHARACTERISTICS

Smoker equipment:
Smoking chamber length - 700 mm
Diameter - 430 mm
Wall thickness - 8 mm
Reverse flow
Firebox with cast iron grate
400/400/400 mm equipped with
grill 300/280 mm.
Firebox wall thickness 8-10 mm
Stainless steel table