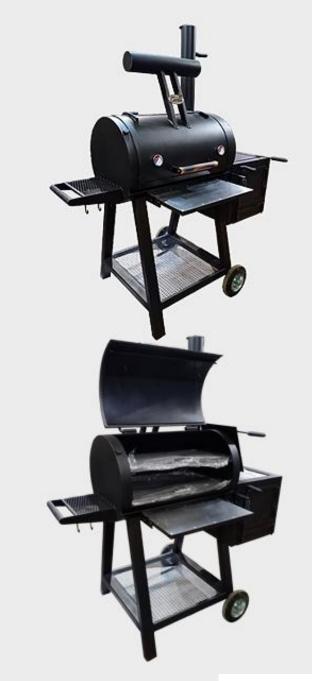

# Carbo CRB 1 Smokehouse 60 000 RUR

A compact portable smokehouse. You can take it to a picnic, to your country house. It easily fits in the trunk of a car.

### **ADVANTAGES:**

- 1. CARBO is an official trade mark
- 2. The smokehouse is certified
- 3. Fully manual manufacturing and assembly
- 4. The smokehouse is unique, there are no analogues
- 5. Possibility of use as a grill
- 6. Fat drain
- 7. Reverse flow
- 8. 2 smoke and heat supply adjustments
- 9. The trolley is included (it is also its legs or table)