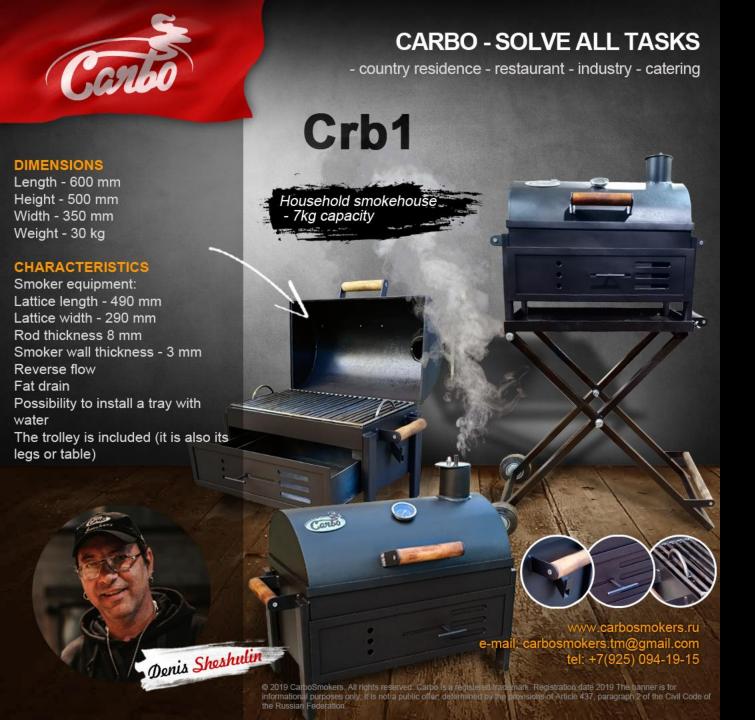

# Carbo CRB 1 Smokehouse 60 000 RUR

A compact portable smokehouse. You can take it to a picnic, to your country house. It easily fits in the trunk of a car.

### **ADVANTAGES:**

- 1. CARBO is an official trade mark
- 2. The smokehouse is certified
- 3. Fully manual manufacturing and assembly
- 4. The smokehouse is unique, there are no analogues
- 5. Possibility of use as a grill
- 6. Fat drain
- 7. Reverse flow
- 8. 2 smoke and heat supply adjustments
- 9. The trolley is included (it is also its legs or table)

Pre-order

Production time: 7 days.