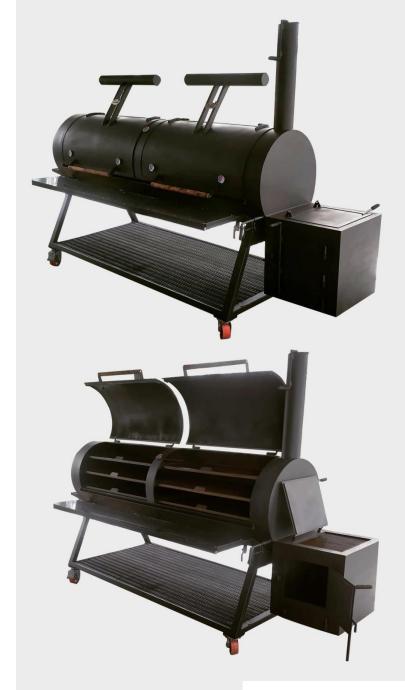

## **Carbo PIT1 SMOKEHOUSE** 650 000 RUR

120 kg capacity Industrial smokehouse.

## **ADVANTAGES:**

- 1. CARBO is an official trade mark
- 2. The smokehouse is certified
- 3. Fully manual manufacturing and assembly
- 4. 6 shelves for smoking
- 5. Convenient tables: 1 stainless removable, 2 — in the form of a handle
- 6. Reverse flow
- 7. Even temperature throughout the device
- 8. Firebox grill
- 9. 3 heat and smoke adjustments
- 10. Heat-resistant gasket on the lids