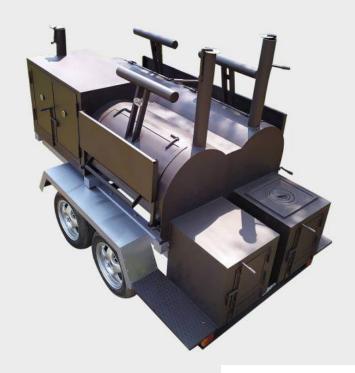

# Carbo TRL1 SMOKEHOUSE 1 200 000 RUR

170 kg capacity industrial smokehouse for catering. Carries 2 smokehouses, a grill, a marmite cabinet (cold smoking), a stove.

### **ADVANTAGES:**

- 1. CARBO is an official trade mark
- 2. The smokehouse is certified
- 3. Fully manual manufacturing and assembly
- 4. Marmite cabinet serves for heating dishes (at the same time is meant for cold smoking)
- 5. Two removable stainless steel tables, and one perforated metal table
- 6. Reverse flow on 2 sides of the smokehouse/ Marmite cabinet — offset flow.
- 7. Stainless steel wings
- 8. One firebox is equipped with grill, the other
- with a firebox for a cauldron
- 9. Multiple smoke and heat supply adjustments
- 10. Heat-resistant gasket on the lids