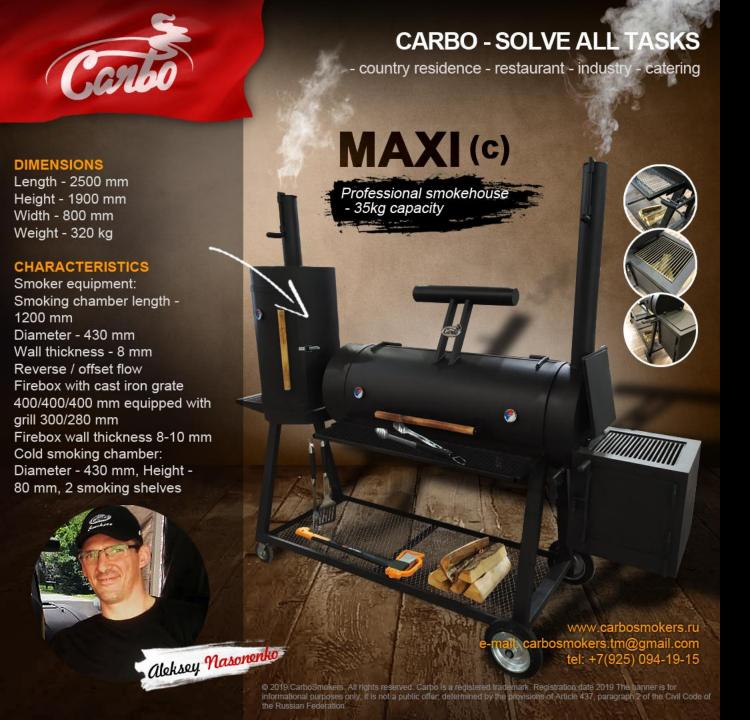

## Carbo MAXI (c) Smokehouse 315 000 RUR

Professional smokehouse with a cold smoking chamber and 35 kg (hot smoking capacity) for a small cafe.

## **ADVANTAGES:**

- 1. CARBO is an official trade mark
- 2. The smokehouse is certified
- 3. Fully manual manufacturing and assembly
- 4. 2 shelves for smoking
- 5. Convenient tables: 1 of perforated metal, 2 in the form of a handle
- 6. The possibility to work on offset and reverse flow at the same time
- 7. The possibility of use without cold smoking
- 8. Firebox grill
- 9. 5 smoke and heat supply adjustments
- 10. Heat-resistant gasket on the lids