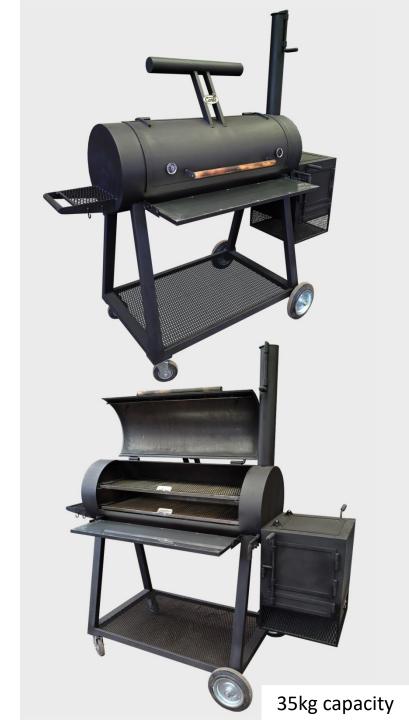

# Carbo MAXI Smokehouse 260 000 RUR

35 kg capacity professional smokehouse for a small cafe.

### **ADVANTAGES:**

- 1. CARBO is an official trade mark
- 2. The smokehouse is certified
- 3. Fully manual manufacturing and assembly
- 4. 2 shelves for smoking
- 5. Convenient tables: 1 folding stainless steel, 2 in the form of a handle
- 6. Reverse flow
- 7. A shelf under the oven
- 8 Firebox grill
- 9. 3 smoke and heat supply adjustments
- 10. Heat-resistant gasket on the lids