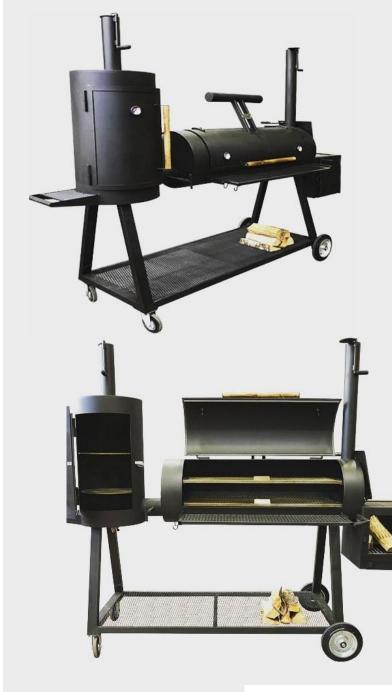

# Carbo MAXI Smokehouse 260 000 RUR

35 kg capacity professional smokehouse for a small cafe.

### **ADVANTAGES:**

- 1. CARBO is an official trade mark
- 2. The smokehouse is certified
- 3. Fully manual manufacturing and assembly
- 4. 2 shelves for smoking
- 5. Convenient tables: 1 folding stainless steel, 2 in the form of a handle
- 6. Reverse flow
- 7. A shelf under the oven
- 8 Firebox grill
- 9. 3 smoke and heat supply adjustments
- 10. Heat-resistant gasket on the lids