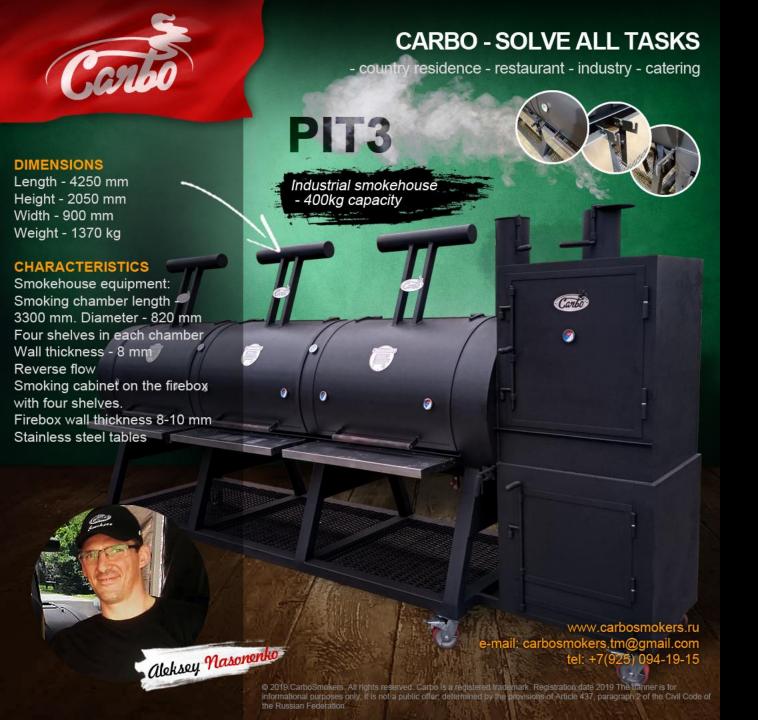

# Carbo PIT3 SMOKEHOUSE 1 300 000 RUR

400 kg capacity Industrial smokehouse.

### **ADVANTAGES:**

- 1. CARBO is an official trade mark
- 2. The smokehouse is certified
- 3. Fully manual manufacturing and assembly
- 4. Marmite cabinet serves for heating dishes (at the same time is meant for hot smoking)
- 5. Three removable stainless steel tables
- 6. Reverse flow
- 7. 16 shelves for smoking
- 8. The cabinet on the firebox can work both with the main chamber and apart.
- 9. Multiple smoke and heat supply adjustments
- 10. Heat-resistant gasket on the lids

## DIMENSIONS

Length - 1350 mm Height - 1700 mm Width - 600 mm Weight - 180 kg

### CHARACTERISTICS

Smoker equipment:
Smoking chamber length - 700 mm
Diameter - 430 mm
Wall thickness - 8 mm
Reverse flow
Firebox with cast iron grate
400/400/400 mm equipped with
grill 300/280 mm.
Firebox wall thickness 8-10 mm
Stainless steel table