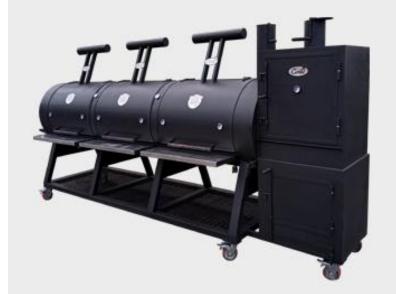

# Carbo PIT3 SMOKEHOUSE 1 300 000 RUR

400 kg capacity Industrial smokehouse.

### **ADVANTAGES:**

- 1. CARBO is an official trade mark
- 2. The smokehouse is certified
- 3. Fully manual manufacturing and assembly
- 4. Marmite cabinet serves for heating dishes (at the same time is meant for hot smoking)
- 5. Three removable stainless steel tables
- 6. Reverse flow
- 7. 16 shelves for smoking
- 8. The cabinet on the firebox can work both with the main chamber and apart.
- 9. Multiple smoke and heat supply adjustments
- 10. Heat-resistant gasket on the lids