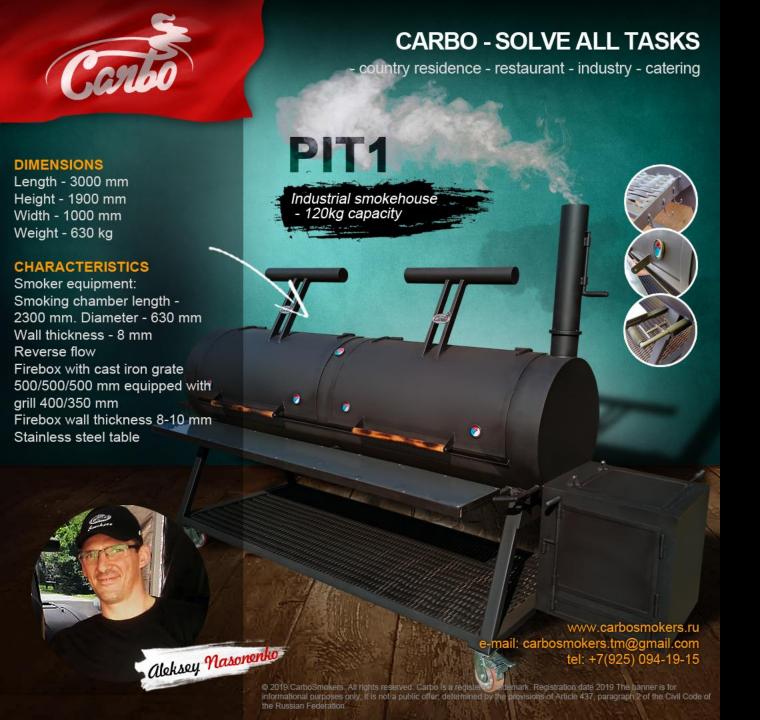

## **Carbo PIT1 SMOKEHOUSE** 650 000 RUR

120 kg capacity Industrial smokehouse.

## **ADVANTAGES:**

- 1. CARBO is an official trade mark
- 2. The smokehouse is certified
- 3. Fully manual manufacturing and assembly
- 4. 6 shelves for smoking
- 5. Convenient tables: 1 stainless removable, 2 — in the form of a handle
- 6. Reverse flow
- 7. Even temperature throughout the device
- 8. Firebox grill
- 9. 3 heat and smoke adjustments
- 10. Heat-resistant gasket on the lids

Pre-order

Production time: 30-35 days.

Frost-resistant. The process inside is not affected by