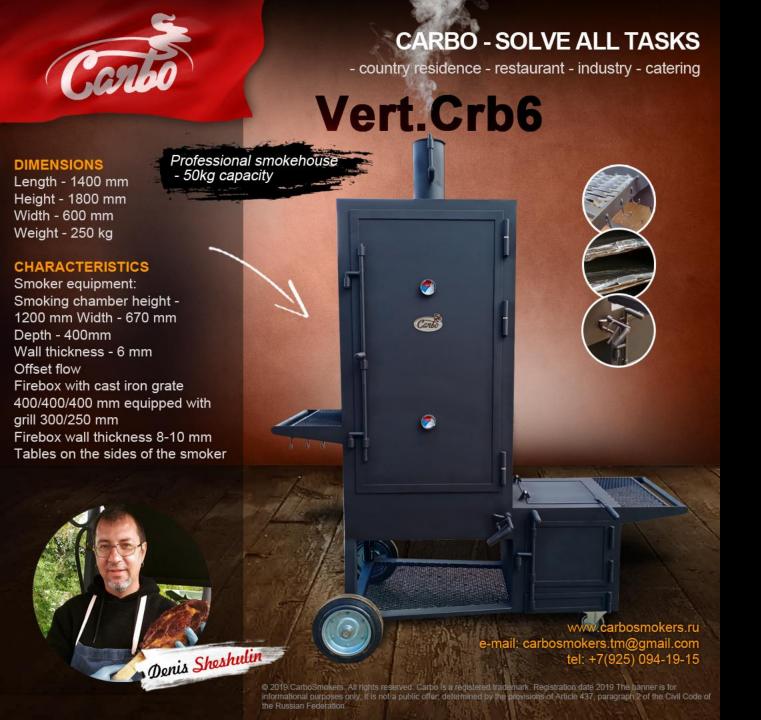

## Carbo CRB 6 Vert Smokehouse 315 000 RUR

Professional vertical smokehouse with 50 kg capacity for restaurants, cafes.

### **ADVANTAGES:**

- 1. CARBO is an official trade mark
- 2. The smokehouse is certified
- 3. Fully manual manufacturing and assembly
- 4. 6 shelves for smoking
- 5. Convenient perforated metal tables on both sides of the smokehouse
- 6. Offset flow
- 7. Firebox grill
- 8. Hangers for fish or carcasses
- 10. Even temperature throughout the smokehouse

## DIMENSIONS

Length - 1350 mm Height - 1700 mm Width - 600 mm Weight - 180 kg

### CHARACTERISTICS

Smoker equipment:
Smoking chamber length - 700 mm
Diameter - 430 mm
Wall thickness - 8 mm
Reverse flow
Firebox with cast iron grate
400/400/400 mm equipped with
grill 300/280 mm.
Firebox wall thickness 8-10 mm
Stainless steel table