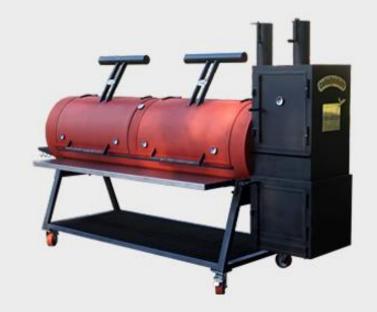

# Carbo PIT2 SMOKEHOUSE 850 000 RUR

150 kg capacity Industrial smokehouse.

## **ADVANTAGES:**

- 1. CARBO is an official trade mark
- 2. The smokehouse is certified
- 3. Fully manual manufacturing and assembly
- 4. Marmite cabinet serves for heating dishes (at the same time is meant for hot smoking)
- 5. Two removable stainless steel tables
- 6. Reverse flow
- 7. 9 shelves for smoking
- 8. The cabinet on the firebox can work both with the main chamber and apart.
- 9. Multiple smoke and heat supply adjustments
- 10. Heat-resistant gasket on the lids