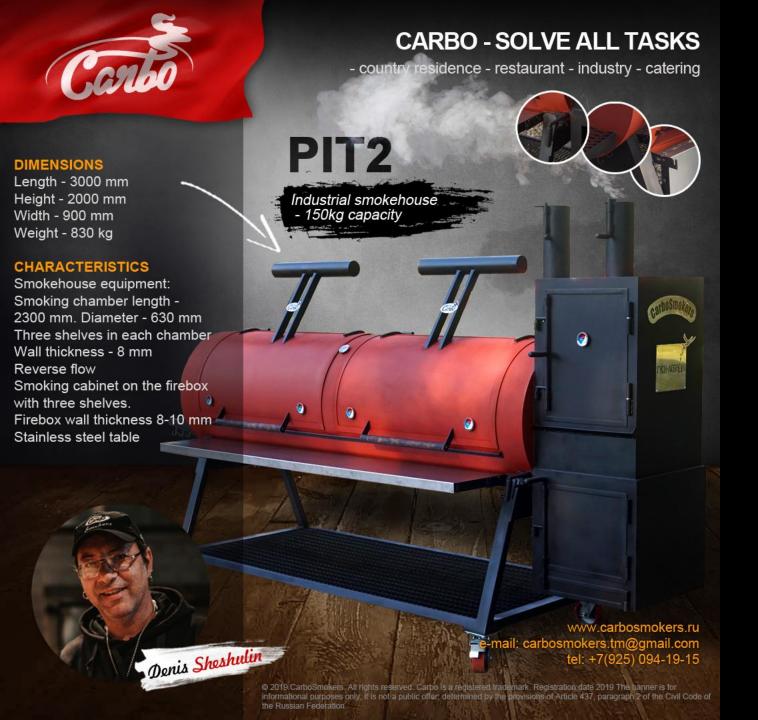

# Carbo PIT2 SMOKEHOUSE 850 000 RUR

150 kg capacity Industrial smokehouse.

## **ADVANTAGES:**

- 1. CARBO is an official trade mark
- 2. The smokehouse is certified
- 3. Fully manual manufacturing and assembly
- 4. Marmite cabinet serves for heating dishes (at the same time is meant for hot smoking)
- 5. Two removable stainless steel tables
- 6. Reverse flow
- 7. 9 shelves for smoking
- 8. The cabinet on the firebox can work both with the main chamber and apart.
- 9. Multiple smoke and heat supply adjustments
- 10. Heat-resistant gasket on the lids