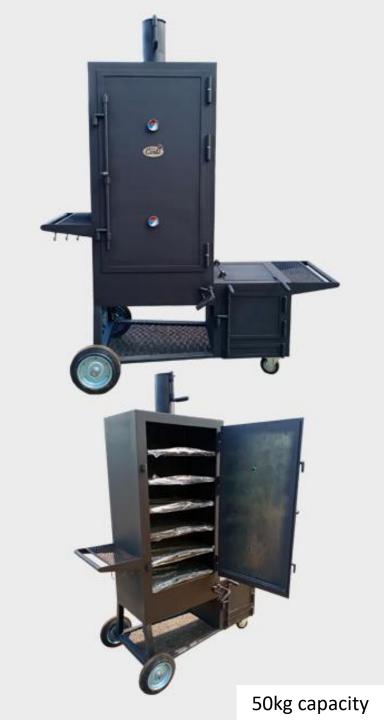

## Carbo CRB 6 Vert Smokehouse 315 000 RUR

Professional vertical smokehouse with 50 kg capacity for restaurants, cafes.

### **ADVANTAGES:**

- 1. CARBO is an official trade mark
- 2. The smokehouse is certified
- 3. Fully manual manufacturing and assembly
- 4. 6 shelves for smoking
- 5. Convenient perforated metal tables on both sides of the smokehouse
- 6. Offset flow
- 7. Firebox grill
- 8. Hangers for fish or carcasses
- 10. Even temperature throughout the smokehouse