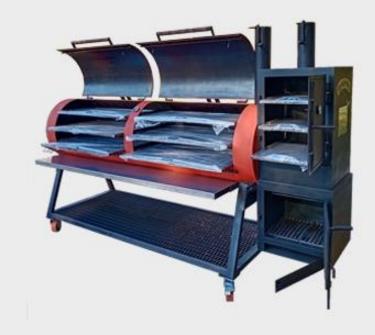

# Carbo PIT3 SMOKEHOUSE 1 300 000 RUR

400 kg capacity Industrial smokehouse.

### **ADVANTAGES:**

- 1. CARBO is an official trade mark
- 2. The smokehouse is certified
- 3. Fully manual manufacturing and assembly
- 4. Marmite cabinet serves for heating dishes (at the same time is meant for hot smoking)
- 5. Three removable stainless steel tables
- 6. Reverse flow
- 7. 16 shelves for smoking
- 8. The cabinet on the firebox can work both with the main chamber and apart.
- 9. Multiple smoke and heat supply adjustments
- 10. Heat-resistant gasket on the lids