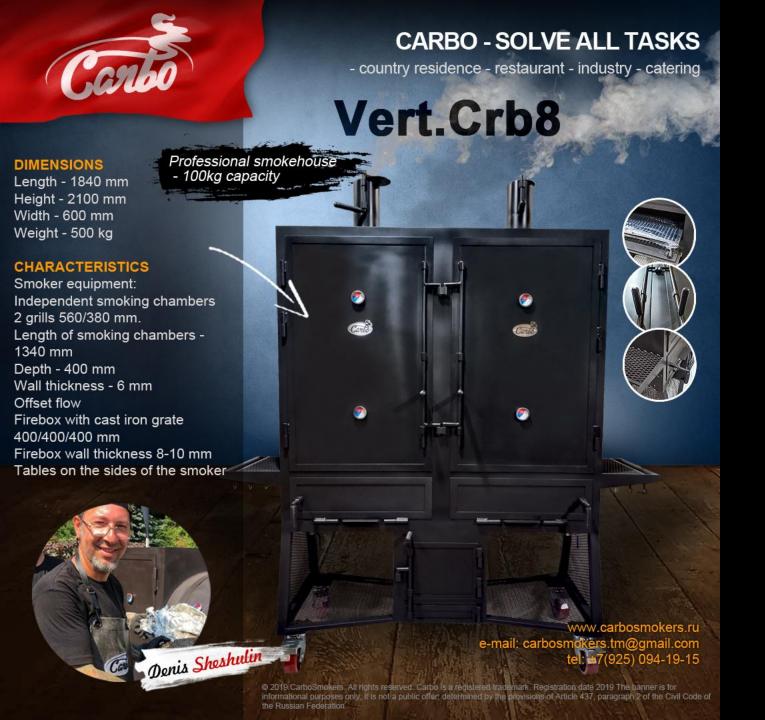

## Carbo CRB 8 Vert Smokehouse 590 000 RUR

100 kg capacity Industrial smokehouse

## **ADVANTAGES:**

- 1. CARBO is an official trade mark
- 2. The smokehouse is certified
- 3. Fully manual manufacturing and assembly
- 4. 12 shelves for smoking
- 5. Independent chambers
- 6. Convenient tables-handles on both sides of the smokehouse
- 7. Adjustable temperature throughout the smokehouse and in each chamber
- 8. 2 independent grills with direct and indirect heating
- 9. Hangers for fish or carcasses in each chamber.
- 10. The ability to use only one chamber