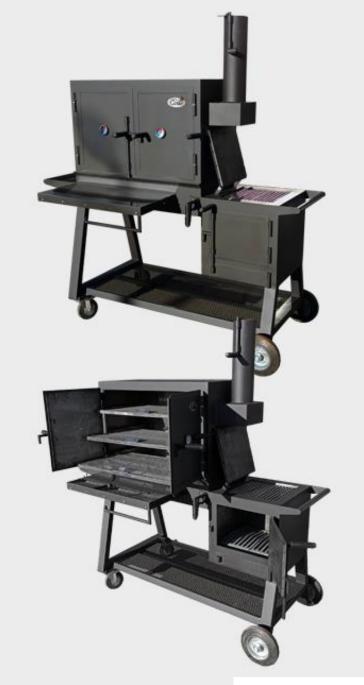

# Carbo CRB 2 Smokehouse 140 000 RUR

25 kg capacity household smokehouse with professional abilities.

### **ADVANTAGES:**

- 1. CARBO is an official trade mark
- 2. The smokehouse is certified
- 3. Fully manual manufacturing and assembly
- 4. 3 shelves for smoking
- 5. Convenient tables: 1 folding stainless steel, 2 in the form of a handle
- 6. Reverse flow
- 7. Cast iron grates in the firebox
- 8. Firebox grill
- 9. 3 smoke and heat supply adjustments
- 10. Towel holder on the table