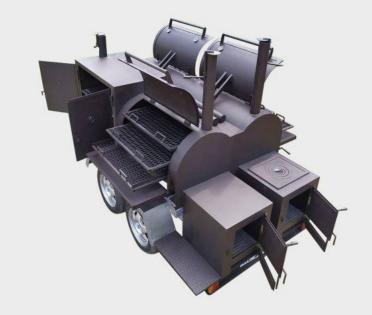

# Carbo TRL1 SMOKEHOUSE 1 200 000 RUR

170 kg capacity industrial smokehouse for catering. Carries 2 smokehouses, a grill, a marmite cabinet (cold smoking), a stove.

### **ADVANTAGES:**

- 1. CARBO is an official trade mark
- 2. The smokehouse is certified
- 3. Fully manual manufacturing and assembly
- 4. Marmite cabinet serves for heating dishes (at the same time is meant for cold smoking)
- 5. Two removable stainless steel tables, and one perforated metal table
- 6. Reverse flow on 2 sides of the smokehouse/ Marmite cabinet — offset flow.
- 7. Stainless steel wings
- 8. One firebox is equipped with grill, the other
- with a firebox for a cauldron
- 9. Multiple smoke and heat supply adjustments
- 10. Heat-resistant gasket on the lids