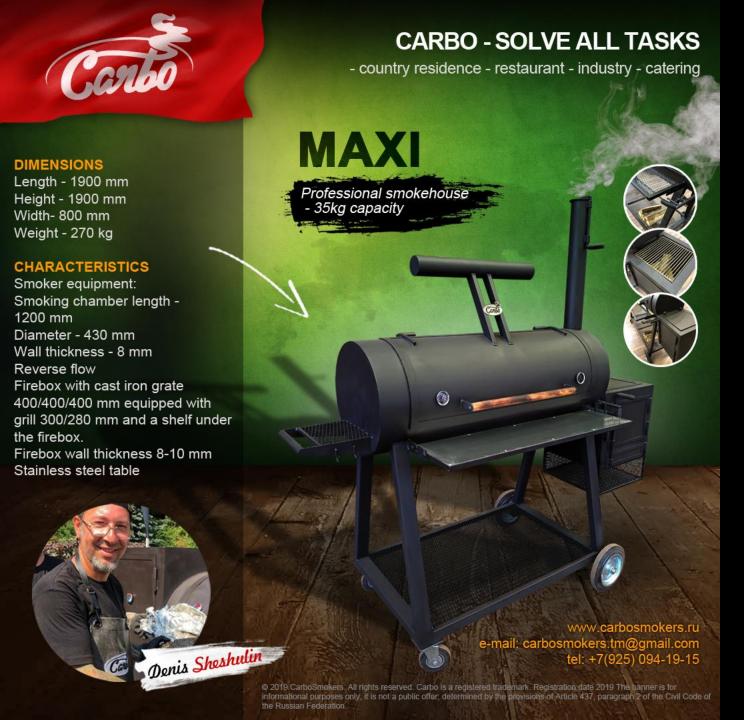

## DIMENSIONS

Length - 1350 mm Height - 1700 mm Width - 600 mm Weight - 180 kg

### CHARACTERISTICS

Smoker equipment:
Smoking chamber length - 700 mm
Diameter - 430 mm
Wall thickness - 8 mm
Reverse flow
Firebox with cast iron grate
400/400/400 mm equipped with
grill 300/280 mm.
Firebox wall thickness 8-10 mm
Stainless steel table