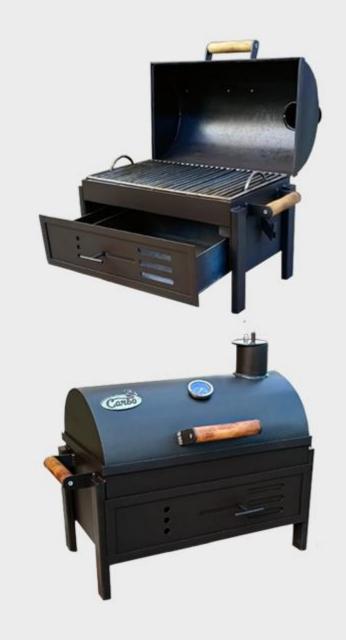

# Carbo CRB 1 Smokehouse 60 000 RUR

A compact portable smokehouse. You can take it to a picnic, to your country house. It easily fits in the trunk of a car.

### **ADVANTAGES:**

- 1. CARBO is an official trade mark
- 2. The smokehouse is certified
- 3. Fully manual manufacturing and assembly
- 4. The smokehouse is unique, there are no analogues
- 5. Possibility of use as a grill
- 6. Fat drain
- 7. Reverse flow
- 8. 2 smoke and heat supply adjustments
- 9. The trolley is included (it is also its legs or table)

Pre-order

Production time: 7 days.