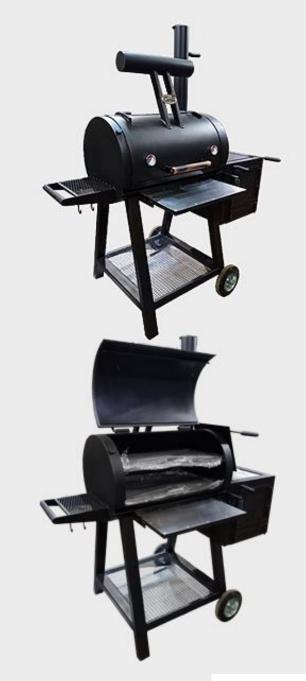

# Carbo CRB 1 Smokehouse 60 000 RUR

A compact portable smokehouse. You can take it to a picnic, to your country house. It easily fits in the trunk of a car.

## **ADVANTAGES:**

- 1. CARBO is an official trade mark
- 2. The smokehouse is certified
- 3. Fully manual manufacturing and assembly
- 4. The smokehouse is unique, there are no analogues
- 5. Possibility of use as a grill
- 6. Fat drain
- 7. Reverse flow
- 8. 2 smoke and heat supply adjustments
- 9. The trolley is included (it is also its legs or table)