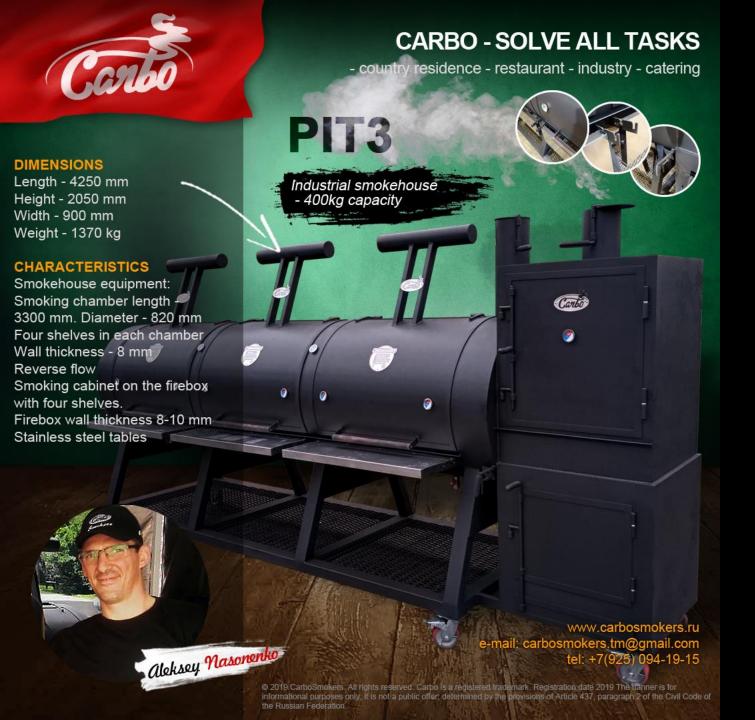

# Carbo PIT3 SMOKEHOUSE 1 300 000 RUR

400 kg capacity Industrial smokehouse.

### **ADVANTAGES:**

- 1. CARBO is an official trade mark
- 2. The smokehouse is certified
- 3. Fully manual manufacturing and assembly
- 4. Marmite cabinet serves for heating dishes (at the same time is meant for hot smoking)
- 5. Three removable stainless steel tables
- 6. Reverse flow
- 7. 16 shelves for smoking
- 8. The cabinet on the firebox can work both with the main chamber and apart.
- 9. Multiple smoke and heat supply adjustments
- 10. Heat-resistant gasket on the lids