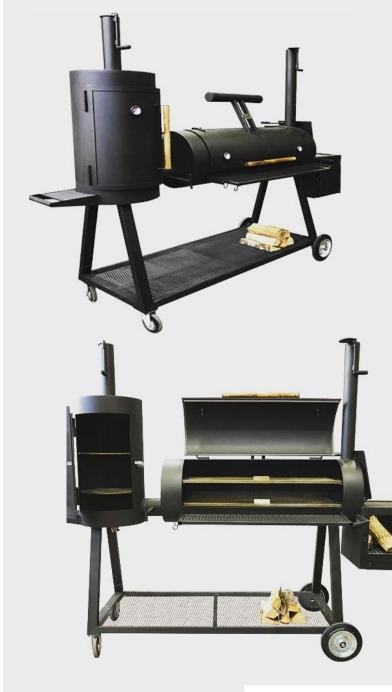

# Carbo MAXI Smokehouse 290 000 RUR

50 kg capacity professional smokehouse for a small cafe.

### **ADVANTAGES:**

- 1. CARBO is an official trade mark
- 2. The smokehouse is certified
- 3. Fully manual manufacturing and assembly
- 4. 2 shelves for smoking
- 5. Convenient tables: 1 folding stainless steel, 2 in the form of a handle
- 6. Reverse flow
- 7. A shelf under the oven
- 8 Firebox grill
- 9. 4 smoke and heat supply adjustments
- 10. Heat-resistant gasket on the lids