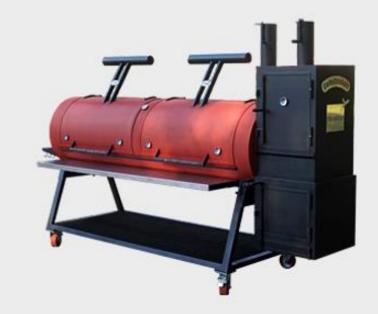

# Carbo PIT2 SMOKEHOUSE 850 000 RUR

150 kg capacity Industrial smokehouse.

### **ADVANTAGES:**

- 1. CARBO is an official trade mark
- 2. The smokehouse is certified
- 3. Fully manual manufacturing and assembly
- 4. Marmite cabinet serves for heating dishes (at the same time is meant for hot smoking)
- 5. Two removable stainless steel tables
- 6. Reverse flow
- 7. 9 shelves for smoking
- 8. The cabinet on the firebox can work both with the main chamber and apart.
- 9. Multiple smoke and heat supply adjustments
- 10. Heat-resistant gasket on the lids