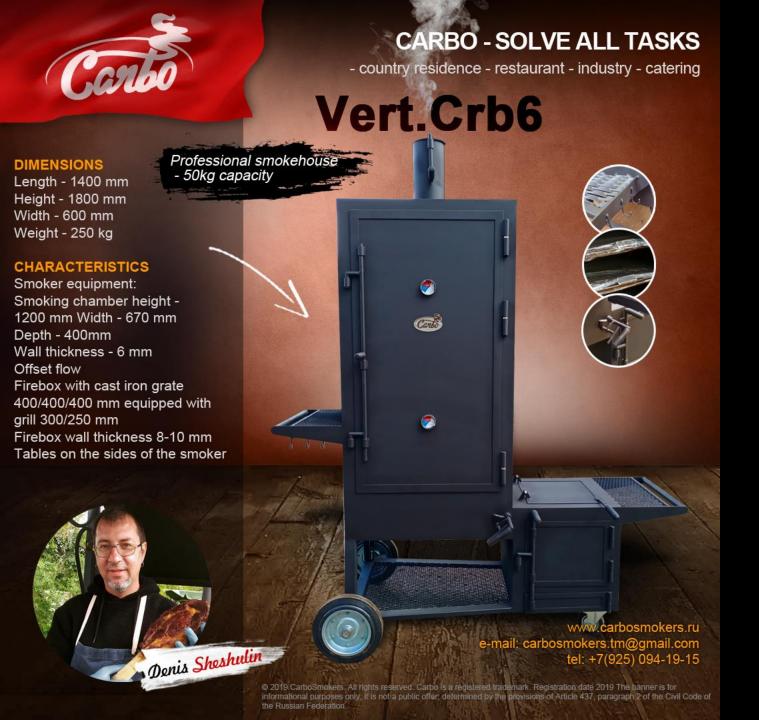

# Carbo CRB 6 Vert Smokehouse 315 000 RUR

Professional vertical smokehouse with 50 kg capacity for restaurants, cafes.

### **ADVANTAGES:**

- 1. CARBO is an official trade mark
- 2. The smokehouse is certified
- 3. Fully manual manufacturing and assembly
- 4. 6 shelves for smoking
- 5. Convenient perforated metal tables on both sides of the smokehouse
- 6. Offset flow
- 7. Firebox grill
- 8. Hangers for fish or carcasses
- 10. Even temperature throughout the smokehouse

Pre-order

Production time: 15-20 days.

Frost-resistant. The process inside is not affected by