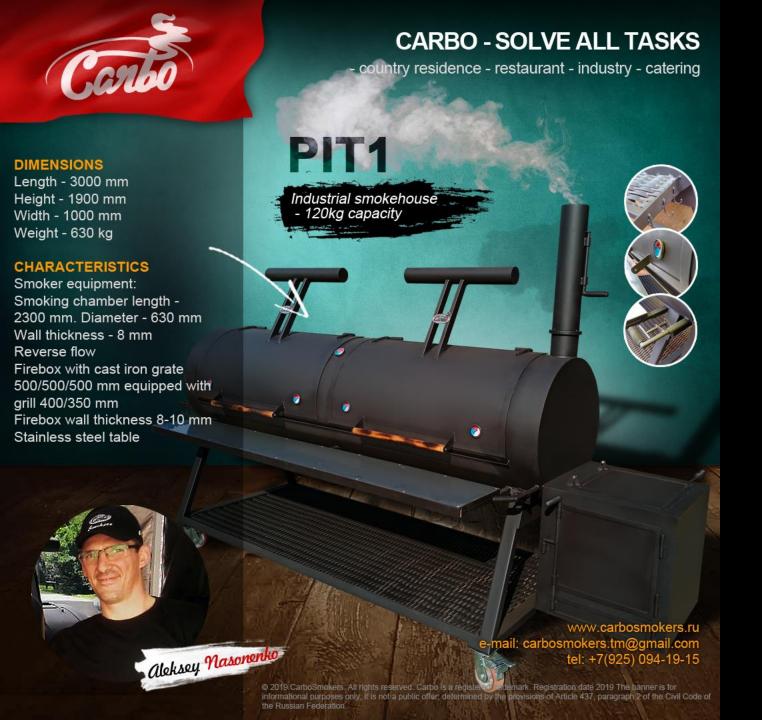

## **Carbo PIT1 SMOKEHOUSE** 650 000 RUR

120 kg capacity Industrial smokehouse.

## **ADVANTAGES:**

- 1. CARBO is an official trade mark
- 2. The smokehouse is certified
- 3. Fully manual manufacturing and assembly
- 4. 6 shelves for smoking
- 5. Convenient tables: 1 stainless removable, 2 — in the form of a handle
- 6. Reverse flow
- 7. Even temperature throughout the device
- 8. Firebox grill
- 9. 3 heat and smoke adjustments
- 10. Heat-resistant gasket on the lids

Pre-order

Production time: 30-35 days.