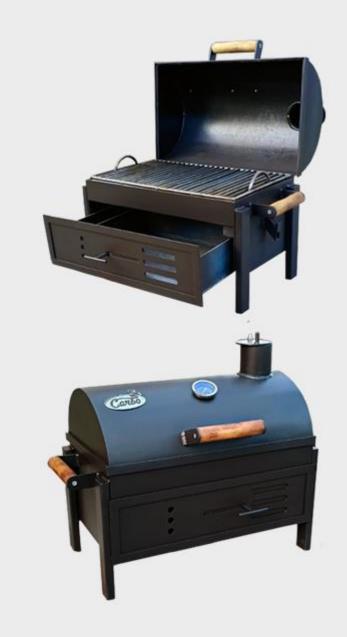

# Carbo CRB 1 Smokehouse 60 000 RUR

A compact portable smokehouse. You can take it to a picnic, to your country house. It easily fits in the trunk of a car.

## **ADVANTAGES:**

- 1. CARBO is an official trade mark
- 2. The smokehouse is certified
- 3. Fully manual manufacturing and assembly
- 4. The smokehouse is unique, there are no analogues
- 5. Possibility of use as a grill
- 6. Fat drain
- 7. Reverse flow
- 8. 2 smoke and heat supply adjustments
- 9. The trolley is included (it is also its legs or table)

Pre-order

Production time: 7 days.