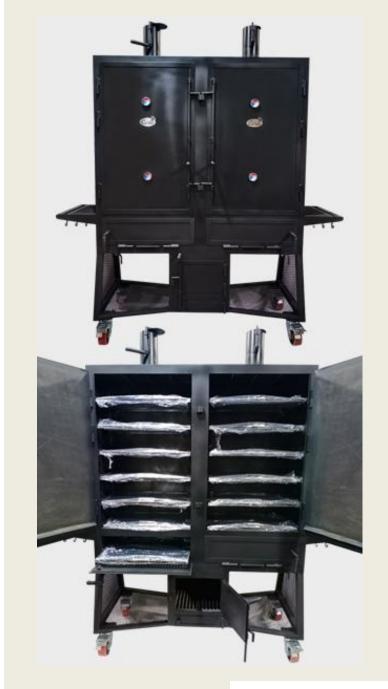

# Carbo CRB 6 Vert Smokehouse 315 000 RUR

Professional vertical smokehouse with 50 kg capacity for restaurants, cafes.

### **ADVANTAGES:**

- 1. CARBO is an official trade mark
- 2. The smokehouse is certified
- 3. Fully manual manufacturing and assembly
- 4. 6 shelves for smoking
- 5. Convenient perforated metal tables on both sides of the smokehouse
- 6. Offset flow
- 7. Firebox grill
- 8. Hangers for fish or carcasses
- 10. Even temperature throughout the smokehouse

Pre-order

Production time: 15-20 days.

Frost-resistant. The process inside is not affected by