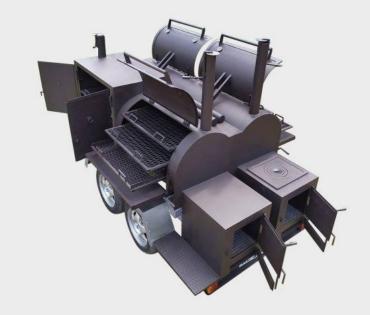

# Carbo TRL1 SMOKEHOUSE 1 200 000 RUR

170 kg capacity industrial smokehouse for catering. Carries 2 smokehouses, a grill, a marmite cabinet (cold smoking), a stove.

### **ADVANTAGES:**

- 1. CARBO is an official trade mark
- 2. The smokehouse is certified
- 3. Fully manual manufacturing and assembly
- 4. Marmite cabinet serves for heating dishes (at the same time is meant for cold smoking)
- 5. Two removable stainless steel tables, and one perforated metal table
- 6. Reverse flow on 2 sides of the smokehouse/ Marmite cabinet — offset flow.
- 7. Stainless steel wings
- 8. One firebox is equipped with grill, the other
- with a firebox for a cauldron
- 9. Multiple smoke and heat supply adjustments
- 10. Heat-resistant gasket on the lids