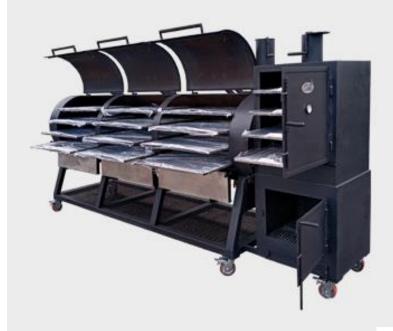

# Carbo PIT3 SMOKEHOUSE 1 300 000 RUR

400 kg capacity Industrial smokehouse.

### **ADVANTAGES:**

- 1. CARBO is an official trade mark
- 2. The smokehouse is certified
- 3. Fully manual manufacturing and assembly
- 4. Marmite cabinet serves for heating dishes (at the same time is meant for hot smoking)
- 5. Three removable stainless steel tables
- 6. Reverse flow
- 7. 16 shelves for smoking
- 8. The cabinet on the firebox can work both with the main chamber and apart.
- 9. Multiple smoke and heat supply adjustments
- 10. Heat-resistant gasket on the lids