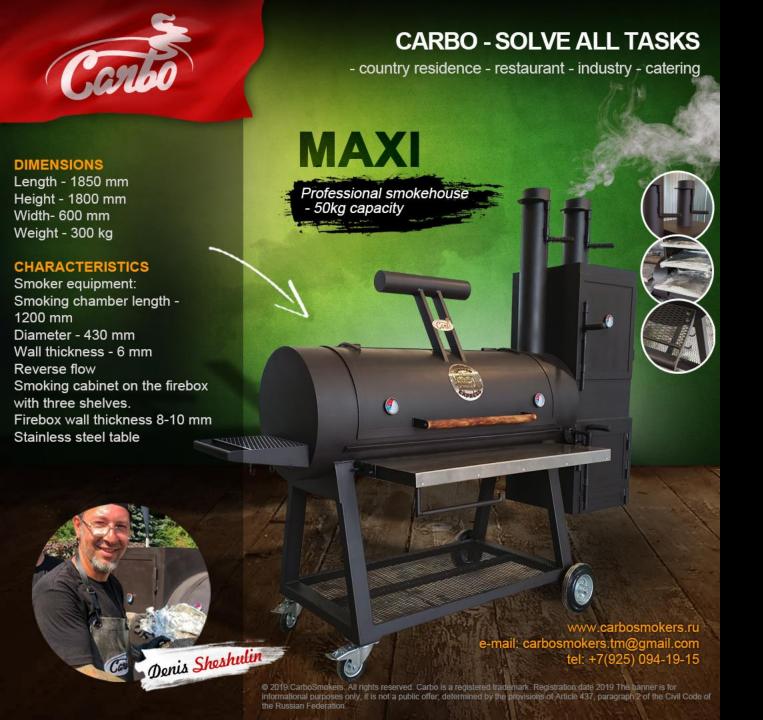

# Carbo MAXI (c) Smokehouse 315 000 RUR

Professional smokehouse with a cold smoking chamber and 35 kg (hot smoking capacity) for a small cafe.

## **ADVANTAGES:**

- 1. CARBO is an official trade mark
- 2. The smokehouse is certified
- 3. Fully manual manufacturing and assembly
- 4. 2 shelves for smoking
- 5. Convenient tables: 1 of perforated metal, 2 in the form of a handle
- 6. The possibility to work on offset and reverse flow at the same time
- 7. The possibility of use without cold smoking
- 8. Firebox grill
- 9. 5 smoke and heat supply adjustments
- 10. Heat-resistant gasket on the lids