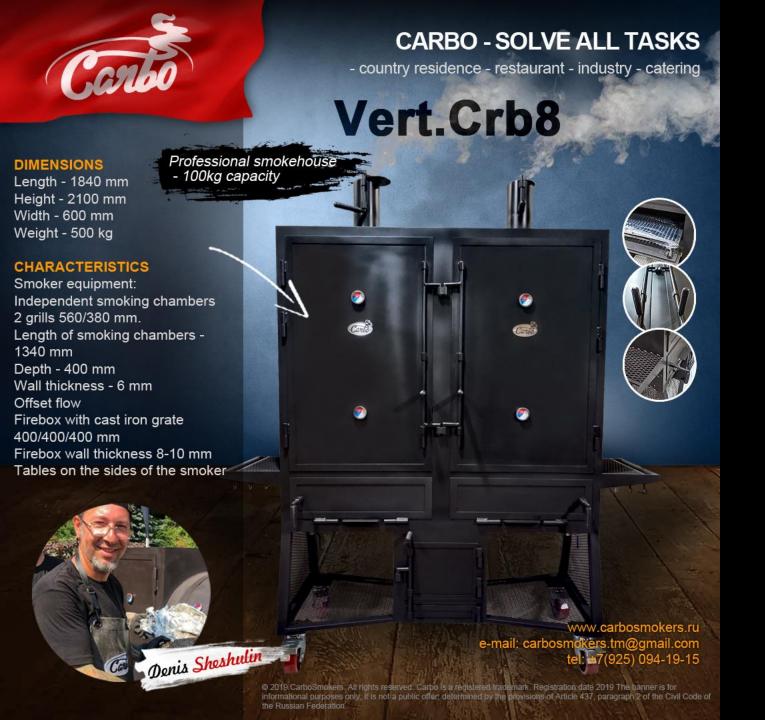

# Carbo CRB 8 Vert Smokehouse 590 000 RUR

100 kg capacity Industrial smokehouse

## **ADVANTAGES:**

- 1. CARBO is an official trade mark
- 2. The smokehouse is certified
- 3. Fully manual manufacturing and assembly
- 4. 12 shelves for smoking
- 5. Independent chambers
- 6. Convenient tables-handles on both sides of the smokehouse
- 7. Adjustable temperature throughout the smokehouse and in each chamber
- 8. 2 independent grills with direct and indirect heating
- 9. Hangers for fish or carcasses in each chamber.
- 10. The ability to use only one chamber