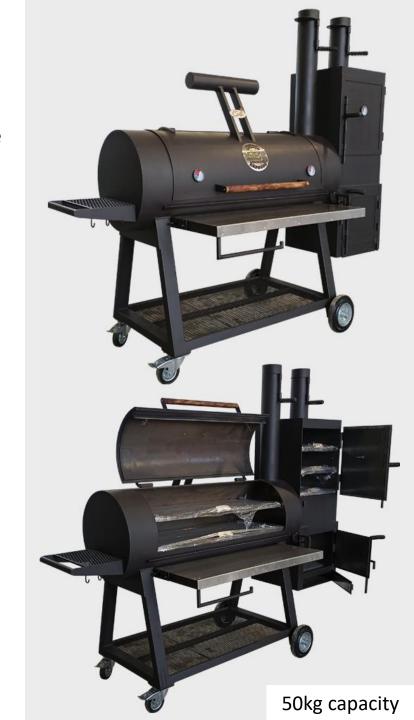

# Carbo MAXI Smokehouse 290 000 RUR

50 kg capacity professional smokehouse for a small cafe.

### **ADVANTAGES:**

- 1. CARBO is an official trade mark
- 2. The smokehouse is certified
- 3. Fully manual manufacturing and assembly
- 4. 2 shelves for smoking
- 5. Convenient tables: 1 folding stainless steel, 2 in the form of a handle
- 6. Reverse flow
- 7. A shelf under the oven
- 8 Firebox grill
- 9. 4 smoke and heat supply adjustments
- 10. Heat-resistant gasket on the lids