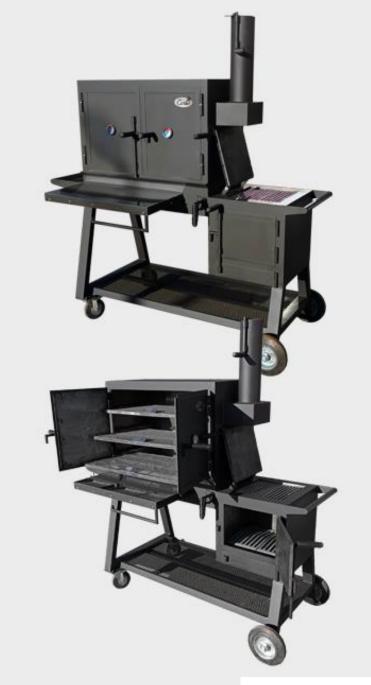

# Carbo CRB 2 Smokehouse 140 000 RUR

25 kg capacity household smokehouse with professional abilities.

### **ADVANTAGES:**

- 1. CARBO is an official trade mark
- 2. The smokehouse is certified
- 3. Fully manual manufacturing and assembly
- 4. 3 shelves for smoking
- 5. Convenient tables: 1 folding stainless steel, 2 in the form of a handle
- 6. Reverse flow
- 7. Cast iron grates in the firebox
- 8. Firebox grill
- 9. 3 smoke and heat supply adjustments
- 10. Towel holder on the table