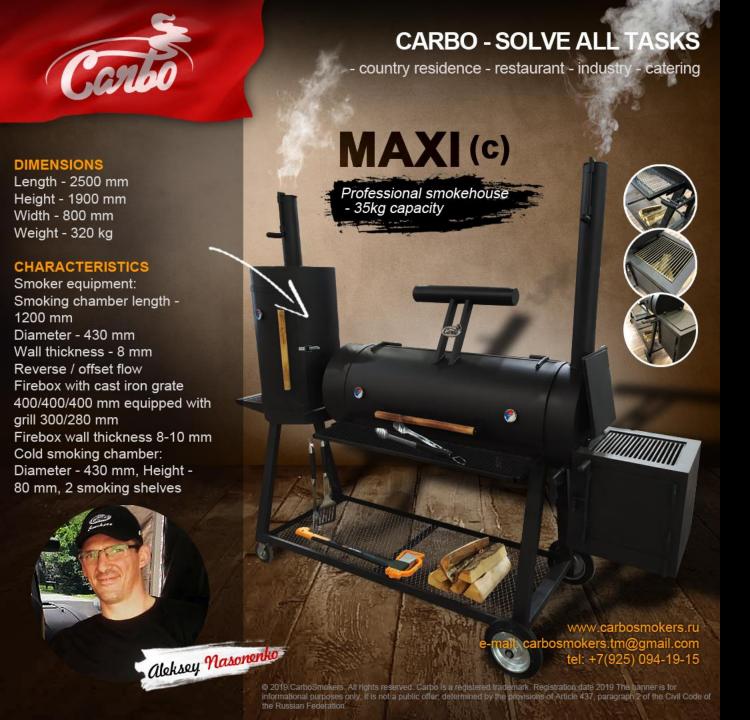

# Carbo MAXI (c) Smokehouse 315 000 RUR

Professional smokehouse with a cold smoking chamber and 35 kg (hot smoking capacity) for a small cafe.

## **ADVANTAGES:**

- 1. CARBO is an official trade mark
- 2. The smokehouse is certified
- 3. Fully manual manufacturing and assembly
- 4. 2 shelves for smoking
- 5. Convenient tables: 1 of perforated metal, 2 in the form of a handle
- 6. The possibility to work on offset and reverse flow at the same time
- 7. The possibility of use without cold smoking
- 8. Firebox grill
- 9. 5 smoke and heat supply adjustments
- 10. Heat-resistant gasket on the lids

Pre-order

Production time: 25-30 days.

Frost-resistant. The process inside is not affected by