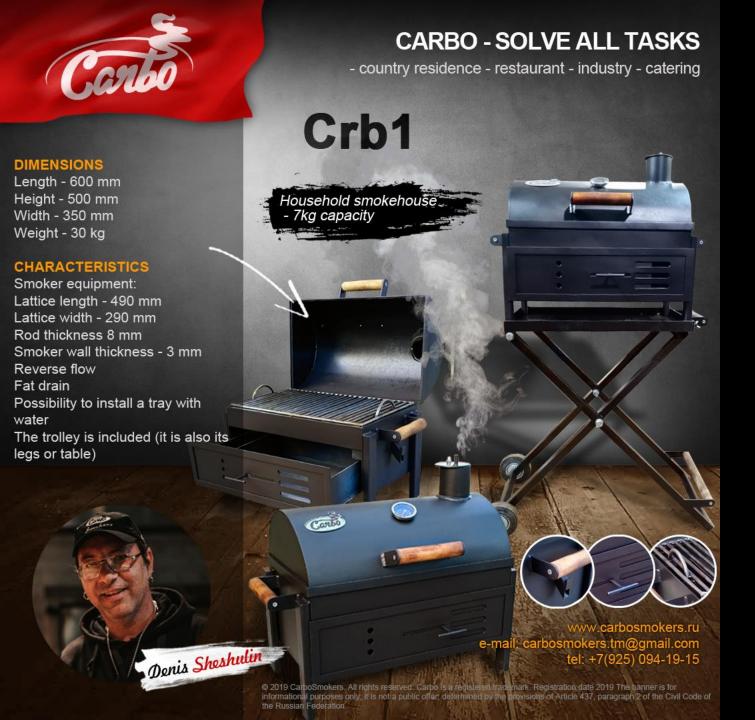

# Carbo CRB 1 Smokehouse 60 000 RUR

A compact portable smokehouse. You can take it to a picnic, to your country house. It easily fits in the trunk of a car.

## **ADVANTAGES:**

- 1. CARBO is an official trade mark
- 2. The smokehouse is certified
- 3. Fully manual manufacturing and assembly
- 4. The smokehouse is unique, there are no analogues
- 5. Possibility of use as a grill
- 6. Fat drain
- 7. Reverse flow
- 8. 2 smoke and heat supply adjustments
- 9. The trolley is included (it is also its legs or table)

Pre-order

Production time: 7 days.