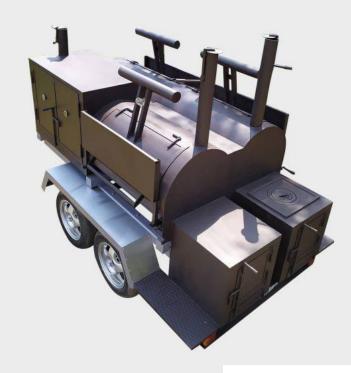

# Carbo TRL1 SMOKEHOUSE 1 200 000 RUR

170 kg capacity industrial smokehouse for catering. Carries 2 smokehouses, a grill, a marmite cabinet (cold smoking), a stove.

### **ADVANTAGES:**

- 1. CARBO is an official trade mark
- 2. The smokehouse is certified
- 3. Fully manual manufacturing and assembly
- 4. Marmite cabinet serves for heating dishes (at the same time is meant for cold smoking)
- 5. Two removable stainless steel tables, and one perforated metal table
- 6. Reverse flow on 2 sides of the smokehouse/ Marmite cabinet — offset flow.
- 7. Stainless steel wings
- 8. One firebox is equipped with grill, the other
- with a firebox for a cauldron
- 9. Multiple smoke and heat supply adjustments
- 10. Heat-resistant gasket on the lids