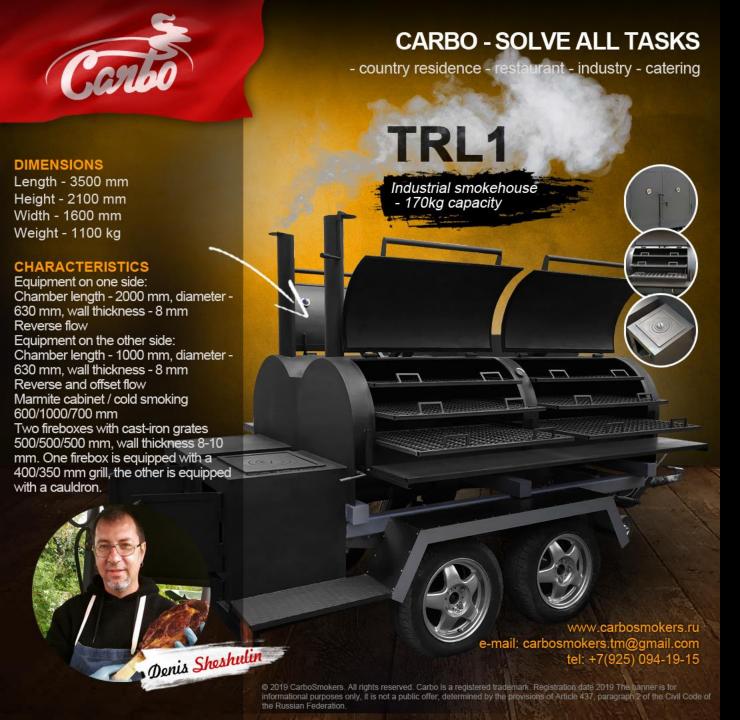

# Carbo TRL1 SMOKEHOUSE 1 200 000 RUR

170 kg capacity industrial smokehouse for catering. Carries 2 smokehouses, a grill, a marmite cabinet (cold smoking), a stove.

### **ADVANTAGES:**

- 1. CARBO is an official trade mark
- 2. The smokehouse is certified
- 3. Fully manual manufacturing and assembly
- 4. Marmite cabinet serves for heating dishes (at the same time is meant for cold smoking)
- 5. Two removable stainless steel tables, and one perforated metal table
- 6. Reverse flow on 2 sides of the smokehouse/ Marmite cabinet — offset flow.
- 7. Stainless steel wings
- 8. One firebox is equipped with grill, the other
- with a firebox for a cauldron
- 9. Multiple smoke and heat supply adjustments
- 10. Heat-resistant gasket on the lids

Pre-order

Production time: 35-40 days.