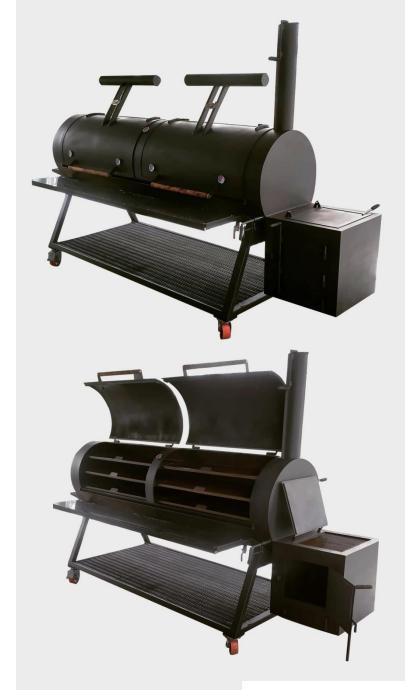

## **Carbo PIT1 SMOKEHOUSE** 650 000 RUR

120 kg capacity Industrial smokehouse.

## **ADVANTAGES:**

- 1. CARBO is an official trade mark
- 2. The smokehouse is certified
- 3. Fully manual manufacturing and assembly
- 4. 6 shelves for smoking
- 5. Convenient tables: 1 stainless removable, 2 — in the form of a handle
- 6. Reverse flow
- 7. Even temperature throughout the device
- 8. Firebox grill
- 9. 3 heat and smoke adjustments
- 10. Heat-resistant gasket on the lids