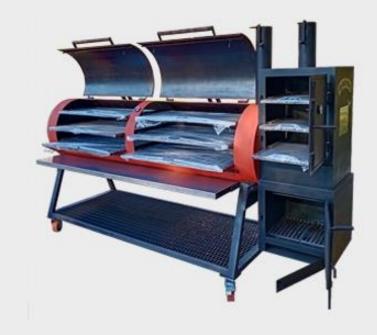

# Carbo PIT3 SMOKEHOUSE 1 300 000 RUR

400 kg capacity Industrial smokehouse.

### **ADVANTAGES:**

- 1. CARBO is an official trade mark
- 2. The smokehouse is certified
- 3. Fully manual manufacturing and assembly
- 4. Marmite cabinet serves for heating dishes (at the same time is meant for hot smoking)
- 5. Three removable stainless steel tables
- 6. Reverse flow
- 7. 16 shelves for smoking
- 8. The cabinet on the firebox can work both with the main chamber and apart.
- 9. Multiple smoke and heat supply adjustments
- 10. Heat-resistant gasket on the lids