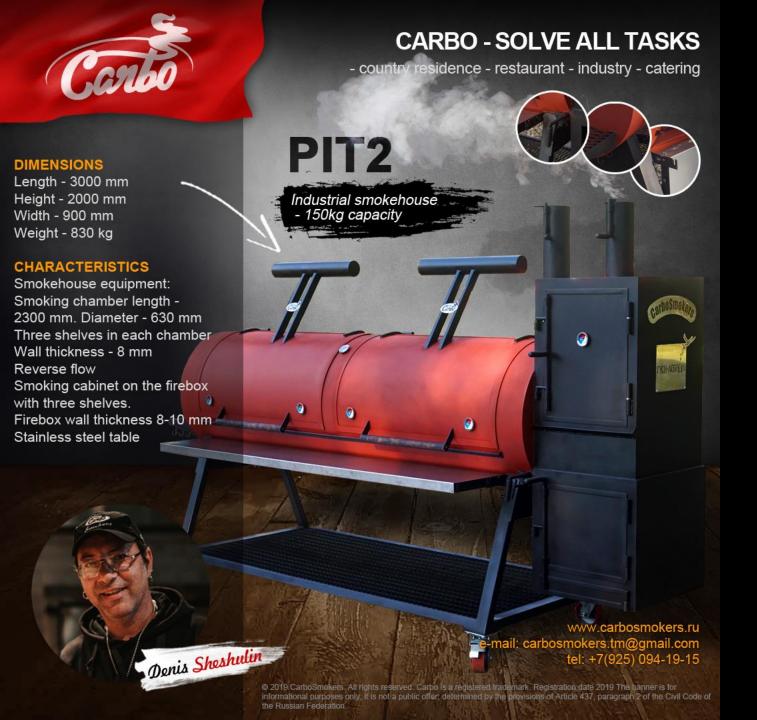

# Carbo PIT2 SMOKEHOUSE 850 000 RUR

150 kg capacity Industrial smokehouse.

### **ADVANTAGES:**

- 1. CARBO is an official trade mark
- 2. The smokehouse is certified
- 3. Fully manual manufacturing and assembly
- 4. Marmite cabinet serves for heating dishes (at the same time is meant for hot smoking)
- 5. Two removable stainless steel tables
- 6. Reverse flow
- 7. 9 shelves for smoking
- 8. The cabinet on the firebox can work both with the main chamber and apart.
- 9. Multiple smoke and heat supply adjustments
- 10. Heat-resistant gasket on the lids