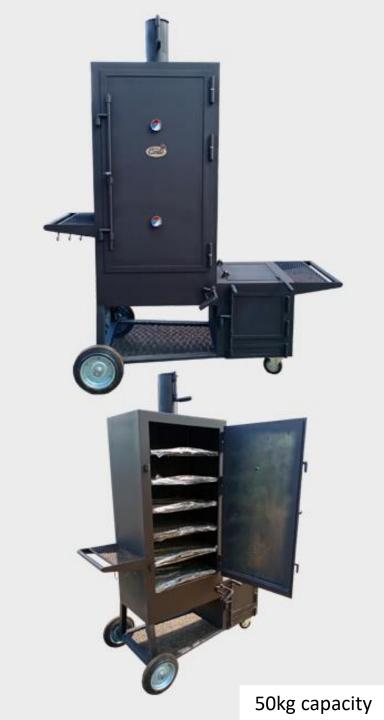

# Carbo CRB 8 Vert Smokehouse 590 000 RUR

100 kg capacity Industrial smokehouse

## **ADVANTAGES:**

- 1. CARBO is an official trade mark
- 2. The smokehouse is certified
- 3. Fully manual manufacturing and assembly
- 4. 12 shelves for smoking
- 5. Independent chambers
- 6. Convenient tables-handles on both sides of the smokehouse
- 7. Adjustable temperature throughout the smokehouse and in each chamber
- 8. 2 independent grills with direct and indirect heating
- 9. Hangers for fish or carcasses in each chamber.
- 10. The ability to use only one chamber

Pre-order

Production time: 25-30 days.

Frost-resistant. The process inside is not affected by