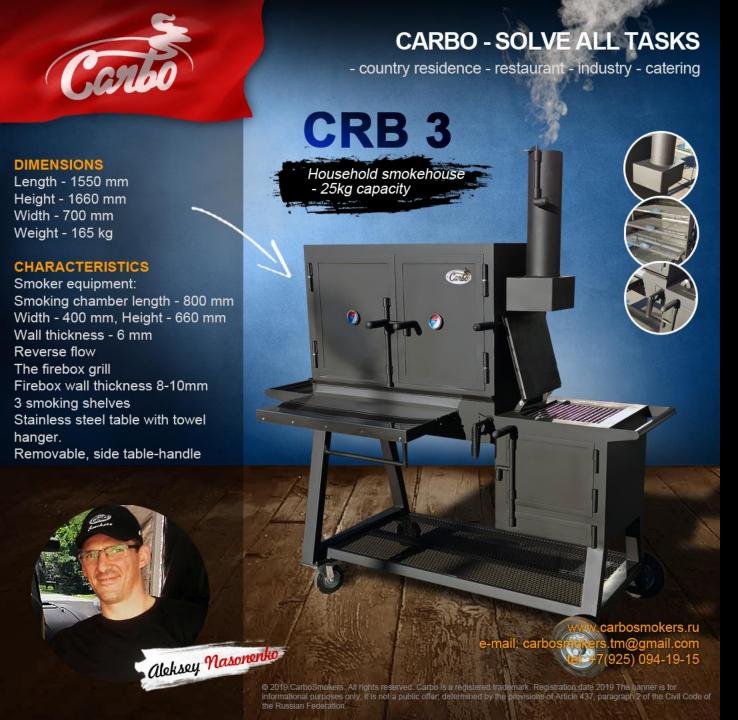

# Carbo CRB 2 Smokehouse 140 000 RUR

25 kg capacity household smokehouse with professional abilities.

### **ADVANTAGES:**

- 1. CARBO is an official trade mark
- 2. The smokehouse is certified
- 3. Fully manual manufacturing and assembly
- 4. 3 shelves for smoking
- 5. Convenient tables: 1 folding stainless steel, 2 in the form of a handle
- 6. Reverse flow
- 7. Cast iron grates in the firebox
- 8. Firebox grill
- 9. 3 smoke and heat supply adjustments
- 10. Towel holder on the table

## **DIMENSIONS**

Length - 1350 mm Height - 1700 mm Width - 600 mm

Weight - 180 kg

### CHARACTERISTICS

Smoker equipment:

Smoking chamber length - 700 mm

Diameter - 430 mm

Wall thickness - 8 mm

Reverse flow

Firebox with cast iron grate

400/400/400 mm equipped with

grill 300/280 mm.

Firebox wall thickness 8-10 mm

Stainless steel table

www.carbosmokers.ru e-mail: carbosmokers.tm@gmail.com tel: +7(925) 094-19-15

© 2019 CarboSmokers. All rights reserved. Carbo is a registered trademark. Registration date 2019 The hanner is for informational purposes only, it is not a public offer, determined by the provisions of Article 437, paragraph 2 of the Civil Code of the Russian Federation.