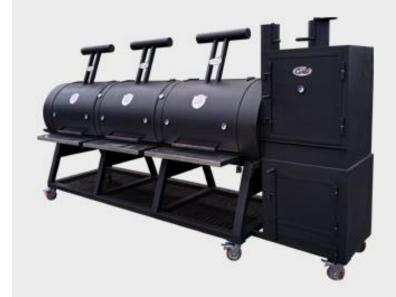

# Carbo PIT3 SMOKEHOUSE 1 300 000 RUR

400 kg capacity Industrial smokehouse.

### **ADVANTAGES:**

- 1. CARBO is an official trade mark
- 2. The smokehouse is certified
- 3. Fully manual manufacturing and assembly
- 4. Marmite cabinet serves for heating dishes (at the same time is meant for hot smoking)
- 5. Three removable stainless steel tables
- 6. Reverse flow
- 7. 16 shelves for smoking
- 8. The cabinet on the firebox can work both with the main chamber and apart.
- 9. Multiple smoke and heat supply adjustments
- 10. Heat-resistant gasket on the lids